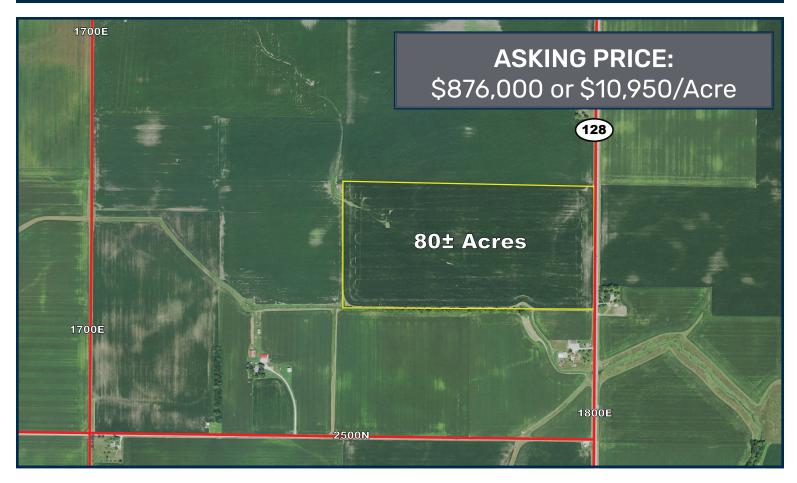

## FARMLAND FOR SALE Shelby County, Illinois

#### **Property Description:**

An excellent farm located south of Dalton City, Illinois. The farm consists of 80± gross acres and 78.5± tillable acres. There is a lease in place for 2020. The farm has Drummer-Flanagan soils with a 144 Pl.

#### **Location & Directions:**

Section 12, Pickaway Township, Shelby County (T13N-R3W)

- 9.2 miles south of Dalton City
- 13.3 miles north of Shelbyville