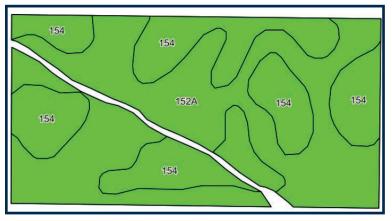

# **FARMLAND FOR SALE**Shelby County, Illinois

| Area Symbol: IL173, Soil Area Version: 16 |                                                |       |                  |                                     |                          |              |                  |                                                |
|-------------------------------------------|------------------------------------------------|-------|------------------|-------------------------------------|--------------------------|--------------|------------------|------------------------------------------------|
| Code                                      | Soil Description                               | Acres | Percent of field | II. State Productivity Index Legend | Subsoil rooting <b>a</b> | Corn<br>Bu/A | Soybeans<br>Bu/A | Crop productivity index for optimum management |
|                                           | Drummer silty clay loam, 0 to 2 percent slopes | 43.35 | 56.9%            |                                     | FAV                      | 195          | 63               | 144                                            |
| 154                                       | Flanagan silt loam                             | 32.88 | 43.1%            |                                     | FAV                      | 194          | 63               | 144                                            |
|                                           | Weighted Average                               |       |                  |                                     |                          |              |                  | 144                                            |