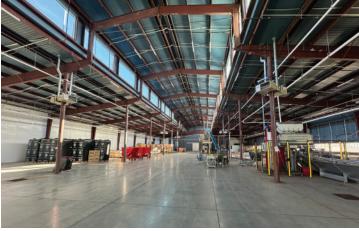

The facility was completed in October of 2021 and has been certified organic by the USDA. The greenhouse itself is 132,097 square feet and is connected to a 32,928 square foot prefabricated metal building that houses the planting, processing, and packing equipment as well as has cold storage space. The greenhouse uses Green Automation growing technology and is comprised of nine connected bays.

# **Property Highlights**

- Local natural gas heat & grid electricity
- Complete packing line installed
- Hands-free operation with a high degree of automation – from trenching & planting seed to cutting & packaging
- Proximity to I-70 providing direct access to Denver (176 miles)
- Easy access to numerous ski resort towns & proximity to local grocers
- Solar ready
- Cleared site for a planned, approx.
  130,000 SF greenhouse, with required utilities secured