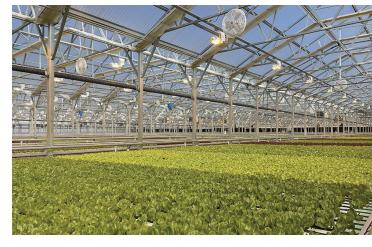

The facility was completed in October of 2021 and has been certified organic by the USDA. The greenhouse itself is 132,097 square feet and is connected to a 32,928 square foot prefabricated metal building that houses the planting, processing, and packing equipment as well as has cold storage space. The greenhouse uses Green Automation growing technology and is comprised of nine connected bays.

# **Property Highlights**

- Local natural gas heat & grid electricity
- Complete packing line installed
- Hands-free operation with a high degree of automation – from trenching & planting seed to cutting & packaging
- Proximity to I-70 providing direct access to Denver (176 miles)
- Easy access to numerous ski resort towns & proximity to local grocers
- Solar ready
- Cleared site for a planned, approx.
  130,000 SF greenhouse, with required utilities secured