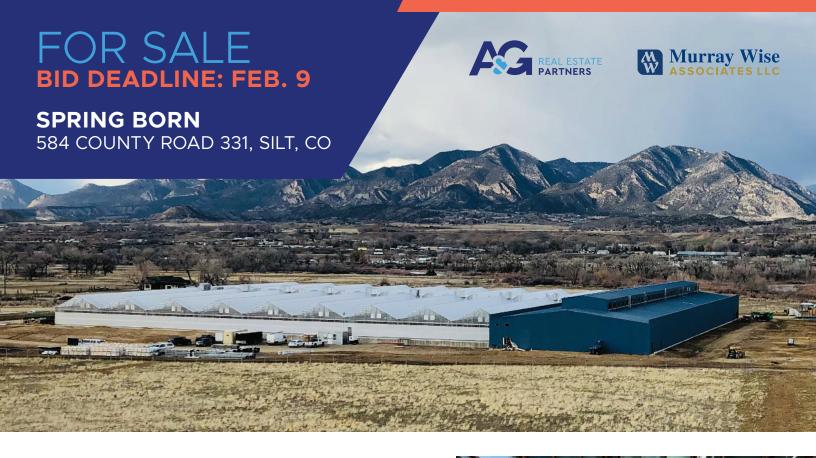

# TURNKEY, 165,025 SF GREENHOUSE FACILITY & DEVELOPMENT LAND

RECENTLY COMPLETED IN 2021 & USDA CERTIFIED ORGANIC ON 47 ACRES WITH AN ADDITIONAL 207 ACRES FOR SALE

Fully Automated, High-Production & Water-Efficient Hydroponic Growing Facility with an Additional Cleared Site, Planned for a 130,000 SF Greenhouse

Murray Wise Associates in conjunction with A&G Real Estate Partners are pleased to present the opportunity to acquire this 165,025 square foot greenhouse facility in Silt, Colorado as well as the surrounding acreage with development potential.

# **Property Information**

Address: 584 County Road 331

Silt, CO

**Location:** Silt, Colorado is located

in Garfiled County, 176 miles west of Denver & 65 miles northeast of

**Grand Junction** 

Property Size: Parcel 1 – 1645,025± SF

facility on 47± AC Parcel 2 – 207± AC

Year Built: 2021

**Hydroponic** Green Automation Group **System:** (high production of up to

10,000 retail units / day)

**Zoning:** Agricultural

**RE Taxes (2022):** Approx. \$300,000