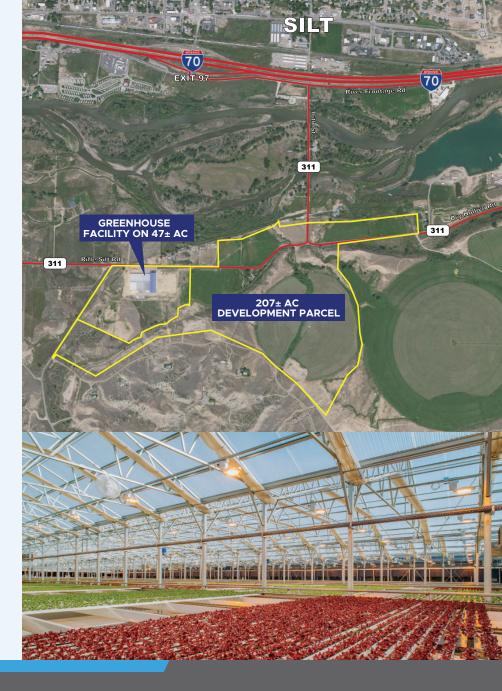

# **Property Information**

Address: 584 County Road 331

Silt, CO

**Location:** Silt, Colorado is located

in Garfiled County, 176 miles west of Denver & 65 miles northeast of

**Grand Junction** 

Property Size: Parcel 1 – 1645,025± SF

facility on 47± AC Parcel 2 – 207± AC

Year Built: 2021

**Hydroponic** Green Automation Group **System:** (high production of up to

10,000 retail units / day)

**Zoning:** Agricultural

**RE Taxes (2022):** Approx. \$300,000

Excess 207 AC Available Separately for Expansion / Development