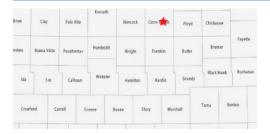

#### **Benton County, IA**

\$12,500 per acre: Taylor Township - 80 acres - 87 CSR2 - \$144/CSR2

#### **Boone County, IA**

\$16,800 per acre: Colfax Township - 229 acres - 85.3 CSR2 - \$197/CSR2

#### **Butler County, IA**

- \$10,000 per acre: Monroe Township 154 acres 78 CSR2 \$128/CSR2
- \$9,100 per acre: Bennezette Township 112 acres 78 CSR2 \$117/CSR2

## Calhoun County, IA

- \$14,100 per acre: Center Township 138 acres 86.6 CSR2 \$163/CSR2
- \$13,000 per acre: Logan Township 184 acres 83 CSR2 \$157/CSR2

#### Cerro Gordo, IA

\$12,000 per acre: Mason Township - 38 acres - 58 CSR2 - \$207/CSR2

### **Greene County, IA**

- \$13,950 per acre: Junction Township 170 acres 86.7 CSR2 \$161/CSR2
- \$9,700 per acre: Paton Township 80 acres 76 CSR2 \$128/CSR2