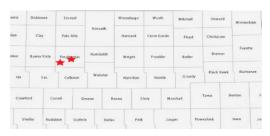

#### **Grundy County, IA**

- \$16,400 per acre: Black Hawk Township 97 acres 88 CSR2 \$187/CSR2
- \$15,883 per acre: Black Hawk Township 83 acres 90 CSR2 \$176/CSR2

### **Hamilton County, IA**

\$12,100 per acre: Hamilton Township - 37 acres - 78 CSR2 - \$155/CSR2

### **Humboldt County, IA**

\$13,375 per acre: Vernon Township - 40 acres - 77 CSR2 - \$174/CSR2

#### **Pocahontas County, IA**

- \$13,815 per acre: Cedar Township 80 acres 79 CSR2 \$175/CSR2
- \$11,750 per acre: Grant Township 60 acres 85 CSR2 \$138/CSR2

#### **Story County, IA**

\$9,000 per acre: Grant Township - 71 acres - 72.4 CSR2 - \$124/CSR2

#### Webster County, IA

- \$14,000 per acre: Webster Township 57 acres 87 CSR2 \$161/CSR2
- \$13,687 per acre: Lost Grove Township 99 acres 81 CSR2 \$169/CSR2