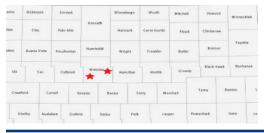

#### **Grundy County, IA**

- \$16,400 per acre: Black Hawk Township 97 acres 88 CSR2 \$187/CSR2
- \$15,883 per acre: Black Hawk Township 83 acres 90 CSR2 \$176/CSR2

### **Hamilton County, IA**

\$12,100 per acre: Hamilton Township - 37 acres - 78 CSR2 - \$155/CSR2

### **Humboldt County, IA**

\$13,375 per acre: Vernon Township - 40 acres - 77 CSR2 - \$174/CSR2

#### **Pocahontas County, IA**

- \$13,815 per acre: Cedar Township 80 acres 79 CSR2 \$175/CSR2
- \$11,750 per acre: Grant Township 60 acres 85 CSR2 \$138/CSR2

#### **Story County, IA**

\$9,000 per acre: Grant Township - 71 acres - 72.4 CSR2 - \$124/CSR2

#### Webster County, IA

- \$14,000 per acre: Webster Township 57 acres 87 CSR2 \$161/CSR2
- \$13,687 per acre: Lost Grove Township 99 acres 81 CSR2 \$169/CSR2