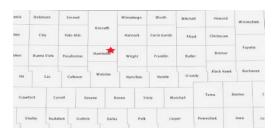

#### **Benton County, IA**

\$12,500 per acre: Taylor Township - 80 acres - 87 CSR2 - \$144/CSR2

#### **Boone County, IA**

\$16,800 per acre: Colfax Township - 229 acres - 85.3 CSR2 - \$197/CSR2

#### **Butler County, IA**

- \$10,000 per acre: Monroe Township 154 acres 78 CSR2 \$128/CSR2
- \$9,100 per acre: Bennezette Township 112 acres 78 CSR2 \$117/CSR2

## Calhoun County, IA

- \$14,100 per acre: Center Township 138 acres 86.6 CSR2 \$163/CSR2
- \$13,000 per acre: Logan Township 184 acres 83 CSR2 \$157/CSR2

#### Cerro Gordo, IA

\$12,000 per acre: Mason Township - 38 acres - 58 CSR2 - \$207/CSR2

### **Greene County, IA**

- \$13,950 per acre: Junction Township 170 acres 86.7 CSR2 \$161/CSR2
- \$9,700 per acre: Paton Township 80 acres 76 CSR2 \$128/CSR2