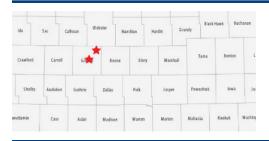

#### **Grundy County, IA**

- \$16,400 per acre: Black Hawk Township 97 acres 88 CSR2 \$187/CSR2
- \$15,883 per acre: Black Hawk Township 83 acres 90 CSR2 \$176/CSR2

### **Hamilton County, IA**

\$12,100 per acre: Hamilton Township - 37 acres - 78 CSR2 - \$155/CSR2

### **Humboldt County, IA**

\$13,375 per acre: Vernon Township - 40 acres - 77 CSR2 - \$174/CSR2

#### **Pocahontas County, IA**

- \$13,815 per acre: Cedar Township 80 acres 79 CSR2 \$175/CSR2
- \$11,750 per acre: Grant Township 60 acres 85 CSR2 \$138/CSR2

#### **Story County, IA**

\$9,000 per acre: Grant Township - 71 acres - 72.4 CSR2 - \$124/CSR2

#### Webster County, IA

- \$14,000 per acre: Webster Township 57 acres 87 CSR2 \$161/CSR2
- \$13,687 per acre: Lost Grove Township 99 acres 81 CSR2 \$169/CSR2