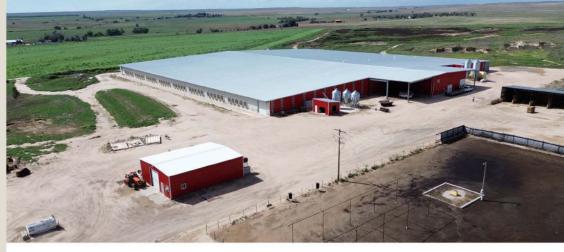

## 270± ACRES OF WHICH 155± ACRES ARE IRRIGATED 1,080 HEAD FREE STALL, ROBOTIC DAIRY

### **DESCRIPTION:**

The facility has three robot rooms with four Lely robots each and six robot rooms with a single Lely robot for a total of 18 Lely robots. Of the 18 robots, six are included in the sale, and the other 12 Lely robots are leased through Farm Credit Leasing.

The facility also features automatic cable scrapers, Lely cow brushes, automatic Lely feed pushers, two 8,000-gallon milk tanks, a 6,000-gallon Mueller tank and a 2,000-gallon tank. There is one residence on the facility, a 1,858 square foot Ranch style home with a nice shop.