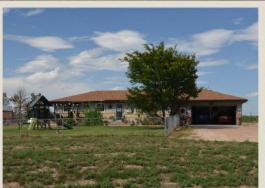

The facility also features automatic cable scrapers, Lely cow brushes, automatic Lely feed pushers, two 8,000-gallon milk tanks, a 6,000-gallon Mueller tank and a 2,000-gallon tank. There is one residence on the facility, a 1,858 square foot Ranch style home with a nice shop.