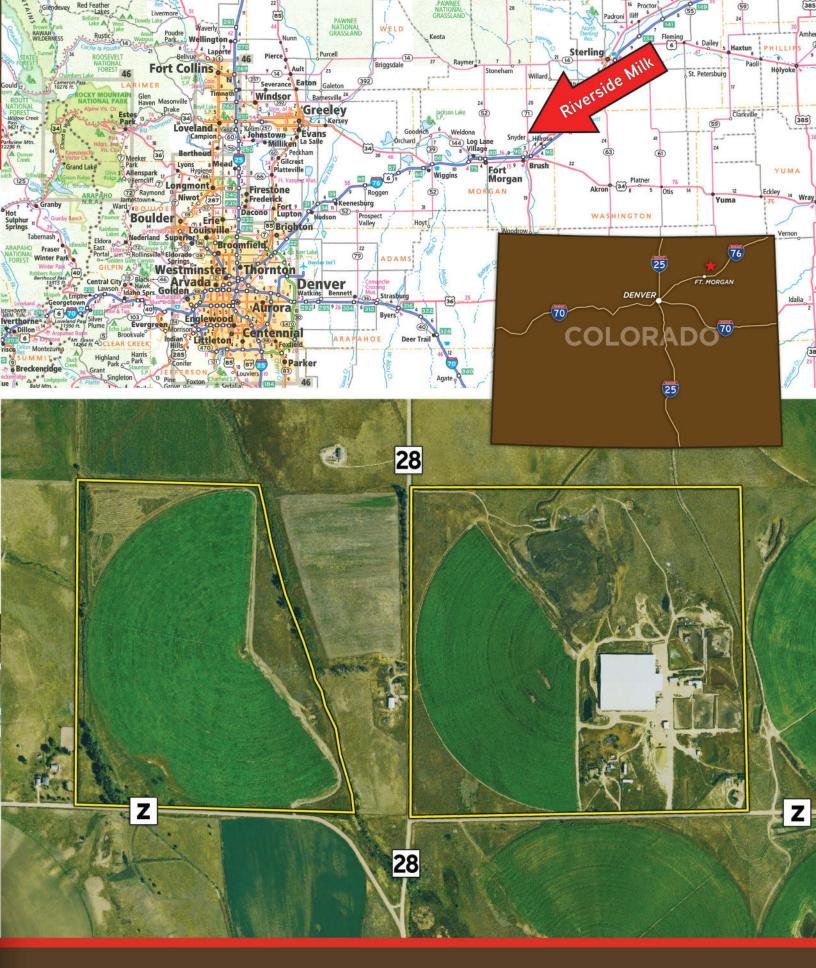

DIRECTIONS: From I-76, take exit 90 north on CO-71, Follow CO-71 for 7.9 miles then turn left (west) on County Road Z, heading west the dairy will be on the right side of the road.

Address: 28485 Co Rd Z, Snyder, CO 80750

GPS Coordinates: 40°21'56.0"N

103°36'36.0"W