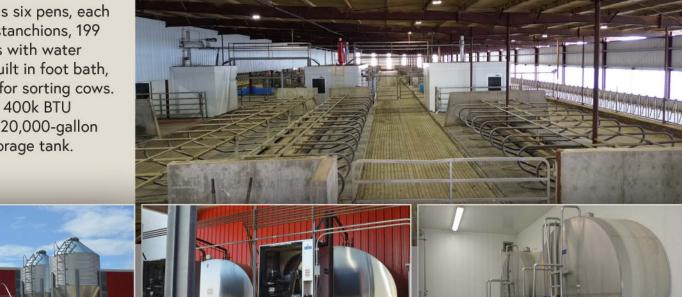

The facility has six pens, each pen has: 186 stanchions, 199 free stall beds with water mattresses, built in foot bath, and air gates for sorting cows. There are two 400k BTU boilers, and a 20,000-gallon freshwater storage tank.