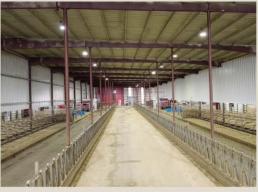

The facility has six pens, each pen has: 186 stanchions, 199 free stall beds with water mattresses, built in foot bath, and air gates for sorting cows. There are two 400k BTU boilers, and a 20,000-gallon freshwater storage tank.