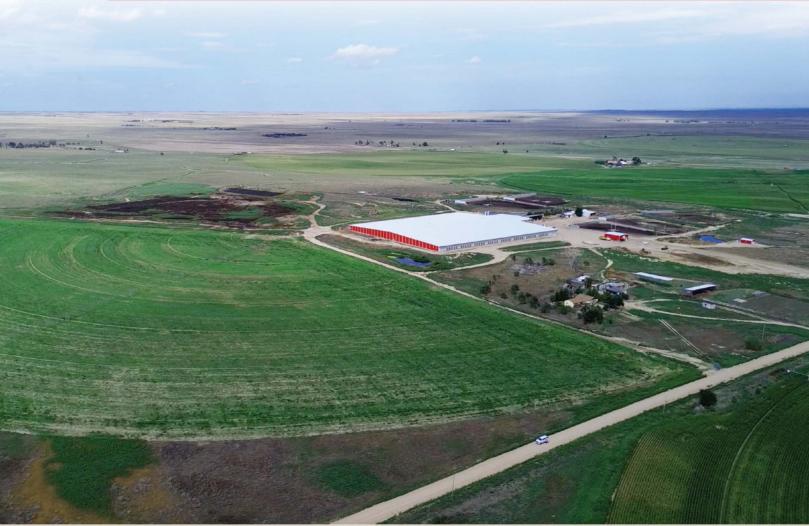

## 270± ACRES OF WHICH 155± ACRES ARE IRRIGATED 1,080 HEAD FREE STALL, ROBOTIC DAIRY

### **DESCRIPTION:**

The facility has three robot rooms with four Lely robots each and six robot rooms with a single Lely robot for a total of 18 Lely robots. Of the 18 robots, six are included in the sale, and the other 12 Lely robots are leased through Farm Credit Leasing.

DIRECTIONS: From I-76, take exit 90 north on CO-71, Follow CO-71 for 7.9 miles then turn left (west) on County Road Z, heading west the dairy will be on the right side of the road.

Address: 28485 Co Rd Z, Snyder, CO 80750