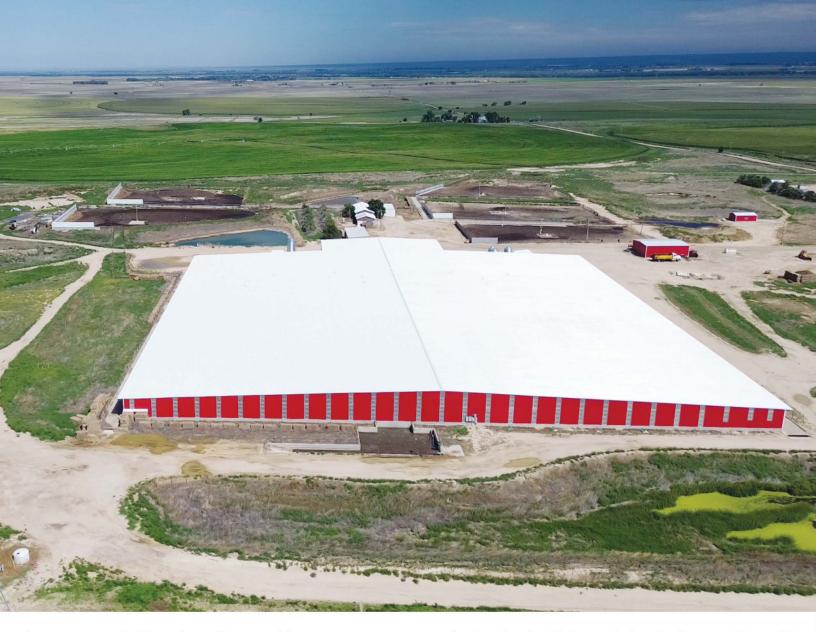

## 270± ACRES OF WHICH 155± ACRES ARE IRRIGATED 1,080 HEAD FREE STALL, ROBOTIC DAIRY

### **DESCRIPTION:**

The facility has three robot rooms with four Lely robots each and six robot rooms with a single Lely robot for a total of 18 Lely robots. Of the 18 robots, six are included in the sale, and the other 12 Lely robots are leased through Farm Credit Leasing.