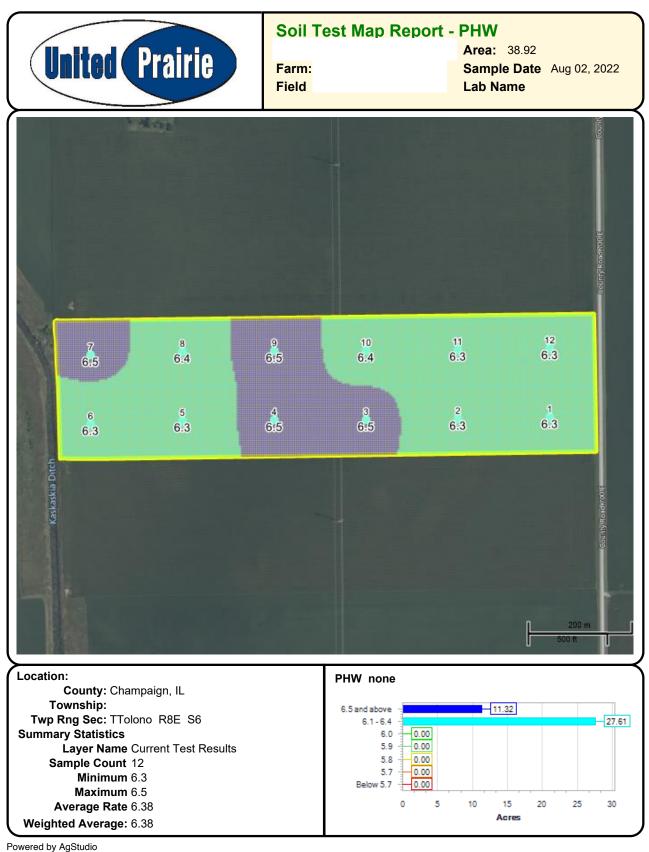

### 20 | SOIL TEST - TRACT 4

|                                                                                                                                                                                          | nited (                        | Prairie  | Soil To<br>Farm:<br>Field | est Map Re                                                                                                | Area:<br>Samp       | rt - K<br>Area: 38.92<br>Sample Date Aug 02, 2022<br>Lab Name |                   |  |  |
|------------------------------------------------------------------------------------------------------------------------------------------------------------------------------------------|--------------------------------|----------|---------------------------|-----------------------------------------------------------------------------------------------------------|---------------------|---------------------------------------------------------------|-------------------|--|--|
|                                                                                                                                                                                          |                                |          |                           |                                                                                                           |                     |                                                               | Gouris            |  |  |
|                                                                                                                                                                                          |                                |          |                           |                                                                                                           |                     |                                                               | (currykodd 700)E  |  |  |
| 1                                                                                                                                                                                        | 7<br>369                       | 8<br>358 | 9<br>339                  | 10<br>320                                                                                                 | 11<br>283           | 12<br>263                                                     |                   |  |  |
|                                                                                                                                                                                          | 6<br>317                       | 5<br>276 | 4<br>333                  | 3<br>334                                                                                                  | 2<br>250            | 1<br>621                                                      |                   |  |  |
| Kaskaskia Ditch                                                                                                                                                                          |                                |          |                           |                                                                                                           |                     |                                                               | Gounty Read Voole |  |  |
|                                                                                                                                                                                          |                                |          |                           |                                                                                                           |                     |                                                               | Geount            |  |  |
|                                                                                                                                                                                          |                                |          |                           |                                                                                                           |                     | 200 ft                                                        |                   |  |  |
| Location:<br>County: Champaign, IL<br>Township:<br>Twp Rng Sec: TTolono R8E S6<br>Summary Statistics<br>Layer Name Current Test Results<br>Sample Count 12<br>Minimum 250<br>Maximum 621 |                                |          |                           | K Ibs per acro<br>Above 450<br>400 - 450<br>350 - 400<br>300 - 349<br>250 - 299<br>200 - 249<br>Below 200 | 3.05<br>.46<br>5.08 | -10.46                                                        | 19.87             |  |  |
|                                                                                                                                                                                          | verage Rate 3<br>ed Average: 3 |          |                           | 0                                                                                                         | 5 10<br>Ad          | 15<br>Cres                                                    | 20                |  |  |