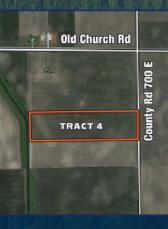

#### FROM THE MONTICELLO ROAD EXIT (EXIT 229) ON 157:

FOR TRACT 4, head west on Monticello Road for 1.5 miles. Turn right (north) on CR 700E for 1.5 miles. Tract 4 will be on the west (left) side of the road.