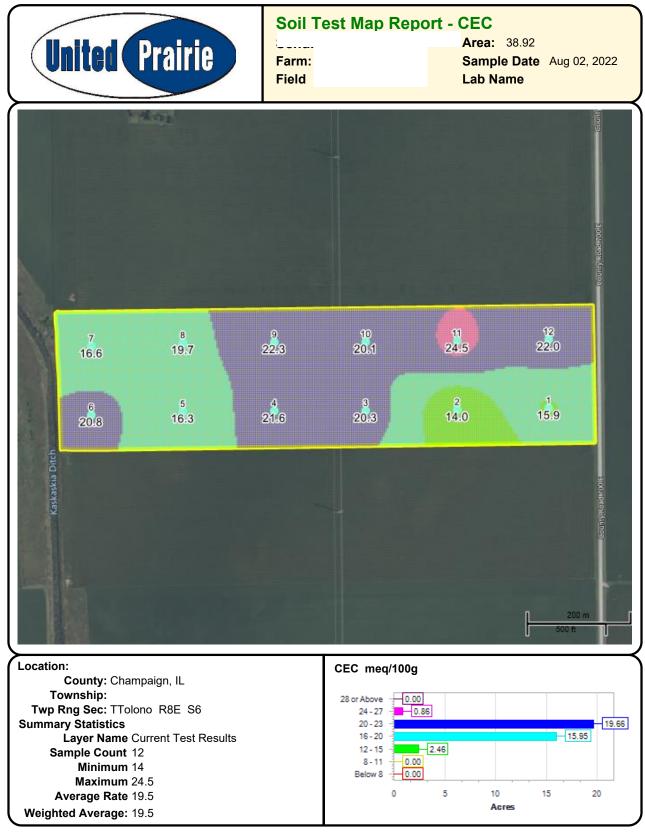

### 24 | SOIL TEST - TRACT 4

|          | airie |      | Soil Te<br>Farm:<br>Field: | st Sum               | imary | Area: 38.92<br>Sample Date: Aug 02, 2022<br>Lab Name: |                      |          |         |         |         |
|----------|-------|------|----------------------------|----------------------|-------|-------------------------------------------------------|----------------------|----------|---------|---------|---------|
| SampleID | PHW   | PHB  | P1                         | к                    | ОМ    | CA                                                    | MG                   | CEC      | PERK    | PERCA   | PERMG   |
| none     | none  | none | lbs per acre<br>(st)       | lbs per acre<br>(st) | none  | lbs per acre<br>(st)                                  | lbs per acre<br>(st) | meq/100g | percent | percent | percent |
|          | _     |      |                            |                      |       |                                                       |                      |          | _       |         |         |
| 1        | 6.3   | 7.0  | 93                         | 621                  | 3.4   | 3,932                                                 | 722                  | 15.9     | 5.1     | 61.9    | 19.0    |
| 2        | 6.3   | 7.0  | 57                         | 250                  | 2.7   | 3,198                                                 | 893                  | 14.0     | 2.3     | 57.2    | 26.6    |
| 3        | 6.5   | 7.0  | 65                         | 334                  | 3.3   | 5,013                                                 | 1,280                | 20.3     | 2.2     | 61.8    | 26.3    |
| 4        | 6.5   | 7.0  | 55                         | 333                  | 3.4   | 5,319                                                 | 1,365                | 21.6     | 2.0     | 61.6    | 26.4    |
| 5        | 6.3   | 7.0  | 60                         | 276                  | 3.2   | 3,916                                                 | 920                  | 16.3     | 2.2     | 60.1    | 23.6    |
| 6        | 6.3   | 7.0  | 88                         | 317                  | 3.0   | 4,985                                                 | 1,207                | 20.8     | 2.0     | 60.0    | 24.2    |
| 7        | 6.5   | 7.0  | 58                         | 369                  | 2.7   | 3,996                                                 | 1,069                | 16.6     | 2.9     | 60.2    | 26.9    |
| 8        | 6.4   | 7.0  | 86                         | 358                  | 3.0   | 4,667                                                 | 1,242                | 19.7     | 2.4     | 59.3    | 26.3    |
| 9        | 6.5   | 7.0  | 85                         | 339                  | 3.4   | 5,507                                                 | 1,405                | 22.3     | 2.0     | 61.8    | 26.3    |
| 10       | 6.4   | 7.0  | 56                         | 320                  | 3.4   | 4,924                                                 | 1,193                | 20.1     | 2.1     | 61.3    | 24.8    |
| 11       | 6.3   | 7.0  | 75                         | 283                  | 3.2   | 5,934                                                 | 1,411                | 24.5     | 1.5     | 60.6    | 24.0    |
| 12       | 6.3   | 7.0  | 76                         | 263                  | 3.4   | 5,300                                                 | 1,284                | 22.0     | 1.6     | 60.3    | 24.4    |
| Average: | 6.4   | 7.0  | 71                         | 339                  | 3.2   | 4,724                                                 | 1,166                | 19.5     | 2.4     | 60.5    | 24.9    |