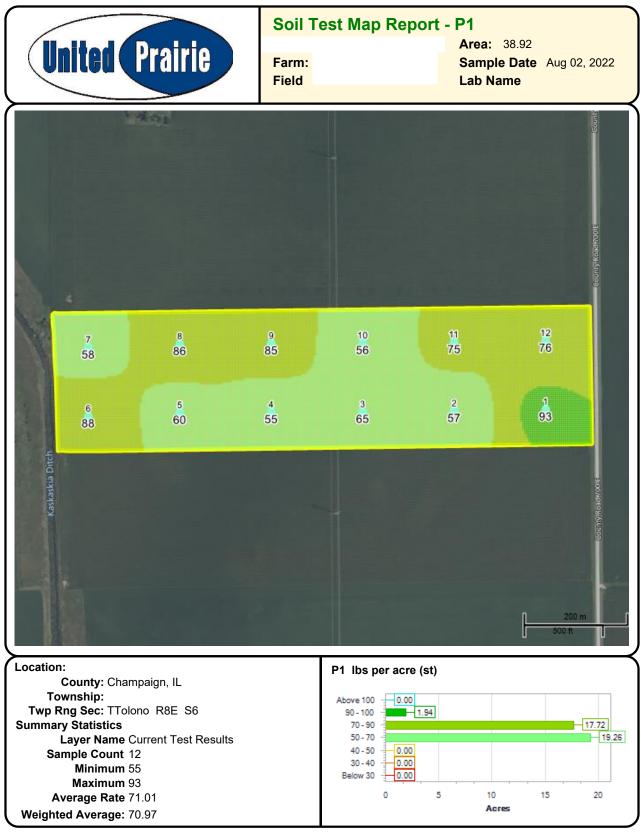

### 24 | SOIL TEST - TRACT 4

|          | airie |      | Soil Te<br>Farm:<br>Field: | st Sum               | imary | Area: 38.92<br>Sample Date: Aug 02, 2022<br>Lab Name: |                      |          |         |         |         |
|----------|-------|------|----------------------------|----------------------|-------|-------------------------------------------------------|----------------------|----------|---------|---------|---------|
| SampleID | PHW   | PHB  | P1                         | к                    | ОМ    | CA                                                    | MG                   | CEC      | PERK    | PERCA   | PERMG   |
| none     | none  | none | lbs per acre<br>(st)       | lbs per acre<br>(st) | none  | lbs per acre<br>(st)                                  | lbs per acre<br>(st) | meq/100g | percent | percent | percent |
|          | _     |      |                            |                      |       |                                                       |                      |          | _       |         |         |
| 1        | 6.3   | 7.0  | 93                         | 621                  | 3.4   | 3,932                                                 | 722                  | 15.9     | 5.1     | 61.9    | 19.0    |
| 2        | 6.3   | 7.0  | 57                         | 250                  | 2.7   | 3,198                                                 | 893                  | 14.0     | 2.3     | 57.2    | 26.6    |
| 3        | 6.5   | 7.0  | 65                         | 334                  | 3.3   | 5,013                                                 | 1,280                | 20.3     | 2.2     | 61.8    | 26.3    |
| 4        | 6.5   | 7.0  | 55                         | 333                  | 3.4   | 5,319                                                 | 1,365                | 21.6     | 2.0     | 61.6    | 26.4    |
| 5        | 6.3   | 7.0  | 60                         | 276                  | 3.2   | 3,916                                                 | 920                  | 16.3     | 2.2     | 60.1    | 23.6    |
| 6        | 6.3   | 7.0  | 88                         | 317                  | 3.0   | 4,985                                                 | 1,207                | 20.8     | 2.0     | 60.0    | 24.2    |
| 7        | 6.5   | 7.0  | 58                         | 369                  | 2.7   | 3,996                                                 | 1,069                | 16.6     | 2.9     | 60.2    | 26.9    |
| 8        | 6.4   | 7.0  | 86                         | 358                  | 3.0   | 4,667                                                 | 1,242                | 19.7     | 2.4     | 59.3    | 26.3    |
| 9        | 6.5   | 7.0  | 85                         | 339                  | 3.4   | 5,507                                                 | 1,405                | 22.3     | 2.0     | 61.8    | 26.3    |
| 10       | 6.4   | 7.0  | 56                         | 320                  | 3.4   | 4,924                                                 | 1,193                | 20.1     | 2.1     | 61.3    | 24.8    |
| 11       | 6.3   | 7.0  | 75                         | 283                  | 3.2   | 5,934                                                 | 1,411                | 24.5     | 1.5     | 60.6    | 24.0    |
| 12       | 6.3   | 7.0  | 76                         | 263                  | 3.4   | 5,300                                                 | 1,284                | 22.0     | 1.6     | 60.3    | 24.4    |
| Average: | 6.4   | 7.0  | 71                         | 339                  | 3.2   | 4,724                                                 | 1,166                | 19.5     | 2.4     | 60.5    | 24.9    |