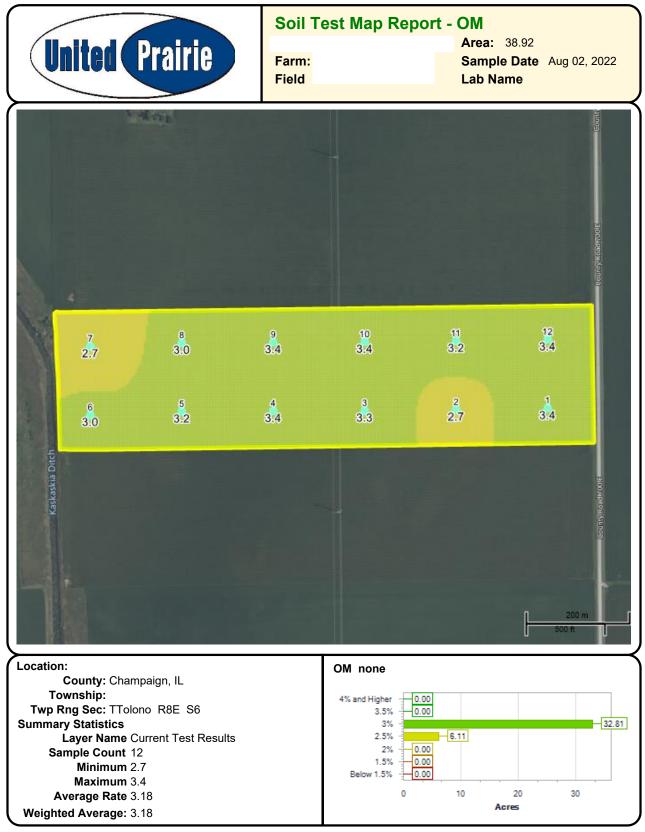

### 24 | SOIL TEST - TRACT 4

|          | airie |      | Soil Te<br>Farm:<br>Field: | st Sum               | imary | Area: 38.92<br>Sample Date: Aug 02, 2022<br>Lab Name: |                      |          |         |         |         |
|----------|-------|------|----------------------------|----------------------|-------|-------------------------------------------------------|----------------------|----------|---------|---------|---------|
| SampleID | PHW   | PHB  | P1                         | к                    | ОМ    | CA                                                    | MG                   | CEC      | PERK    | PERCA   | PERMG   |
| none     | none  | none | lbs per acre<br>(st)       | lbs per acre<br>(st) | none  | lbs per acre<br>(st)                                  | lbs per acre<br>(st) | meq/100g | percent | percent | percent |
|          | _     |      |                            |                      |       |                                                       |                      |          | _       |         |         |
| 1        | 6.3   | 7.0  | 93                         | 621                  | 3.4   | 3,932                                                 | 722                  | 15.9     | 5.1     | 61.9    | 19.0    |
| 2        | 6.3   | 7.0  | 57                         | 250                  | 2.7   | 3,198                                                 | 893                  | 14.0     | 2.3     | 57.2    | 26.6    |
| 3        | 6.5   | 7.0  | 65                         | 334                  | 3.3   | 5,013                                                 | 1,280                | 20.3     | 2.2     | 61.8    | 26.3    |
| 4        | 6.5   | 7.0  | 55                         | 333                  | 3.4   | 5,319                                                 | 1,365                | 21.6     | 2.0     | 61.6    | 26.4    |
| 5        | 6.3   | 7.0  | 60                         | 276                  | 3.2   | 3,916                                                 | 920                  | 16.3     | 2.2     | 60.1    | 23.6    |
| 6        | 6.3   | 7.0  | 88                         | 317                  | 3.0   | 4,985                                                 | 1,207                | 20.8     | 2.0     | 60.0    | 24.2    |
| 7        | 6.5   | 7.0  | 58                         | 369                  | 2.7   | 3,996                                                 | 1,069                | 16.6     | 2.9     | 60.2    | 26.9    |
| 8        | 6.4   | 7.0  | 86                         | 358                  | 3.0   | 4,667                                                 | 1,242                | 19.7     | 2.4     | 59.3    | 26.3    |
| 9        | 6.5   | 7.0  | 85                         | 339                  | 3.4   | 5,507                                                 | 1,405                | 22.3     | 2.0     | 61.8    | 26.3    |
| 10       | 6.4   | 7.0  | 56                         | 320                  | 3.4   | 4,924                                                 | 1,193                | 20.1     | 2.1     | 61.3    | 24.8    |
| 11       | 6.3   | 7.0  | 75                         | 283                  | 3.2   | 5,934                                                 | 1,411                | 24.5     | 1.5     | 60.6    | 24.0    |
| 12       | 6.3   | 7.0  | 76                         | 263                  | 3.4   | 5,300                                                 | 1,284                | 22.0     | 1.6     | 60.3    | 24.4    |
| Average: | 6.4   | 7.0  | 71                         | 339                  | 3.2   | 4,724                                                 | 1,166                | 19.5     | 2.4     | 60.5    | 24.9    |