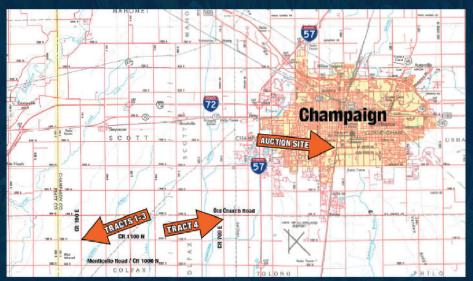

#### FROM THE MONTICELLO ROAD EXIT (EXIT 229) ON 157:

FOR TRACT 4, head west on Monticello Road for 1.5 miles. Turn right (north) on CR 700E for 1.5 miles. Tract 4 will be on the west (left) side of the road.

FOR TRACTS 1-3, head west on Monticello Road for 7.5 miles. Turn right (north) on CR 100E for 1 mile. Tracts 1-3 are on both sides of the road. Please look for MWA signage.

Murray Wise

MurrayWiseAssociates.com I 217-398-6400 | liz@mwallc.com