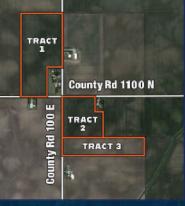

FOR TRACTS 1-3, head west on Monticello Road for 7.5 miles. Turn right (north) on CR 100E for 1 mile. Tracts 1-3 are on both sides of the road. Please look for MWA signage.

Murray Wise

MurrayWiseAssociates.com I 217-398-6400 | liz@mwallc.com