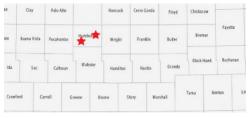

### **Benton County, IA**

- \$13,200 per acre: Bruce Township 115.44 acres 89 CSR2 \$148/CSR2
- \$12,500 per acre: Bruce Township 90 acres 89 CSR2 \$140/CSR2
- \$12,000 per acre: Bruce Township 100 acres 89 CSR2 \$135/CSR2

# Franklin County, IA

- \$13,100 per acre: Morgan Township 42 acres 87 CSR2 \$151/CSR2
- \$12,000 per acre: Morgan Township 130 acres 81 CSR2 \$148/CSR2
- \$10,000 per acre: Morgan Township 142 acres 86 CSR2 \$116/CSR2

## **Greene County, IA**

\$13,500 per acre: Paton Township - 80 acres - 76 CSR2 - \$178/CSR2

#### **Grundy County, IA**

\$16,250 per acre: Grant Township - 82 acres - 93 CSR2 - \$175/CSR2