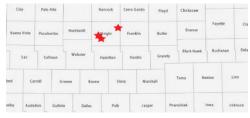

## Wright County, IA

- \$14,900 per acre: Lincoln Township 160 acres 87 CSR2 \$171/CSR2
- \$12,900 per acre: lowa Township 155 acres 84 CSR2 \$154/CSR2
- \$11,900 per acre: Troy Township 378 acres 76 CSR2 \$157/CSR2

#### Wright County, IA #2

- \$10,900 per acre: Norway Township 72.26 acres 79 CSR2 \$138/CSR2
- \$8,500 per acre: Belmond Township 134.73 acres 81 CSR2 \$105/CSR2